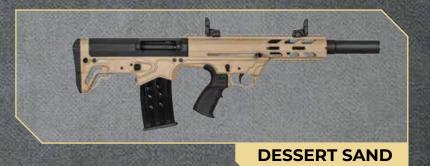

# OPT S 410

Optimum Arms tactical magazine-fed shotguns offer superior functionality and performance, featuring increased capacity, faster reloading, and exceptional reliability.

With enhanced ergonomics and ease of operation, they are a powerful and trusted choice for home defense. OPT

#### 

| Code                    | System          | Cauge &<br>Chamber  | Length        | Choke    | Capacity   | Receiver  | Stock      | Weigth             |
|-------------------------|-----------------|---------------------|---------------|----------|------------|-----------|------------|--------------------|
| OPT S 410 Iron Blue     |                 |                     |               |          |            |           |            |                    |
| PPT S 410 Snow Camo     | Gas<br>Operated | 36 GA.<br>410 CAL.) | 18.5" - 47 cm | Slug     | 5+1 - 10+1 | Aluminium | Telescopic | 7.2 lb.<br>3.28 kg |
| PT S 410 Military Green | Semi<br>Auto    | -<br>3"(76<br>mm)   | 18.00         | Cylinder | 5+1-10+1   | Aluminium | relescopic |                    |
| OPT S 410 Compact       |                 |                     | 8.6" - 22 cm  |          |            |           |            | 4.4 lb.<br>2 kg    |

#### **Desert Sand**

Black