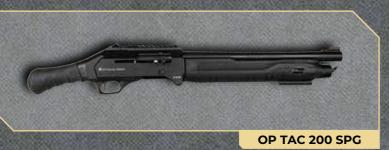

# **OP TAC 200**

#### "Folding Semi-Auto Shotgun With Pistol Grip Short Barrel"

OP TAC 200 - I

mmmmm

| Code                                                             | System                               | Gauge &<br>Chamber   | Barrel<br>Length                                         | Choke                        | Magazine<br>Capacity | Receiver  | Stock           | Average<br>Weigth |
|------------------------------------------------------------------|--------------------------------------|----------------------|----------------------------------------------------------|------------------------------|----------------------|-----------|-----------------|-------------------|
| OP TAC 200<br>OP TAC 200 PRO<br>OP TAC 200 - 1<br>OP TAC 200 SPG | Gas<br>Operated<br>-<br>Semi<br>Auto | 12 GA.<br>3" (76 mm) | 20" - 51cm.<br>24" - 61cm.<br>28" - 71cm.<br>14" - 36cm. | F, M, CL,<br>TURKEY<br>CHOKE | 4+1 - 7+1            | Aluminium | Synthetic Fixed | 7 lb.<br>3.2 kg   |