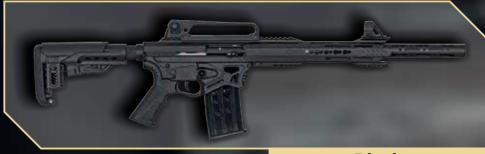

Military Green

| Code       | System                      | Gauge &<br>Chamber   | Barrel<br>Length                          | Choke                                         | Magazine<br>Capacity | Receiver  | Stock                         | Average<br>Weigth |
|------------|-----------------------------|----------------------|-------------------------------------------|-----------------------------------------------|----------------------|-----------|-------------------------------|-------------------|
| OP TAC 300 | Gas Operated<br>- Semi Auto | 12 GA.<br>3" (76 mm) | 20" - 51 cm<br>26" - 66 cm<br>28" - 71 cm | Slug Barrel or 3<br>Mobile Chokes<br>(C/M/IM) | 3+1 - 7+1            | Aluminium | Synthetic with<br>Pistol Grip | 7.2 lb.<br>3.3 kg |