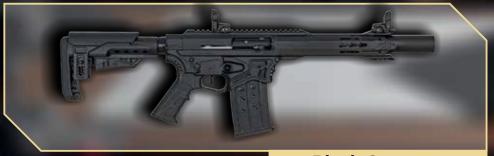

# OPT S 410

Optimum Arms tactical magazine-fed shotguns offer superior functionality and performance, featuring increased capacity, faster reloading, and exceptional reliability.

With enhanced ergonomics and ease of operation, they are a powerful and trusted choice for home defense. OPT

#### 

| Code                    | System          | Cauge &<br>Chamber  | Length        | Choke    | Capacity   | Receiver  | Stock      | Weigth             |
|-------------------------|-----------------|---------------------|---------------|----------|------------|-----------|------------|--------------------|
| OPT S 410 Iron Blue     |                 |                     |               |          |            |           |            |                    |
| PPT S 410 Snow Camo     | Gas<br>Operated | 36 GA.<br>410 CAL.) | 18.5" - 47 cm | Slug     | 5+1 - 10+1 | Aluminium | Telescopic | 7.2 lb.<br>3.28 kg |
| PT S 410 Military Green | Semi<br>Auto    | -<br>3"(76<br>mm)   | 18.00         | Cylinder | 5+1-10+1   | Aluminium | relescopic |                    |
| OPT S 410 Compact       |                 |                     | 8.6" - 22 cm  |          |            |           |            | 4.4 lb.<br>2 kg    |