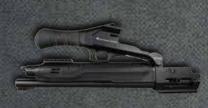

# **OP TAC 200**

#### "Folding Semi-Auto Shotgun With Pistol Grip Short Barrel"

OP TAC 200 - I

mmmmm

| Code                                                             | System                               | Gauge &<br>Chamber   | Barrel<br>Length                                         | Choke                        | Magazine<br>Capacity | Receiver  | Stock           | Average<br>Weigth |
|------------------------------------------------------------------|--------------------------------------|----------------------|----------------------------------------------------------|------------------------------|----------------------|-----------|-----------------|-------------------|
| OP TAC 200<br>OP TAC 200 PRO<br>OP TAC 200 - 1<br>OP TAC 200 SPG | Gas<br>Operated<br>-<br>Semi<br>Auto | 12 GA.<br>3" (76 mm) | 20" - 51cm.<br>24" - 61cm.<br>28" - 71cm.<br>14" - 36cm. | F, M, CL,<br>TURKEY<br>CHOKE | 4+1 - 7+1            | Aluminium | Synthetic Fixed | 7 lb.<br>3.2 kg   |