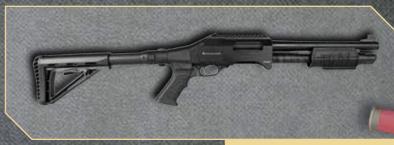

### PUMP ACTION SHOTGUNS

Optimum Arms Pump Action Shotguns offer ultra-reliable performance with a fast cycling time and easy operation.

Featuring a textured grip, soft rubber recoil pad, and centered balance, they provide comfort during long sessions.

With a patented folding design, OP TAC 100 model offer easy storage, transport, and quick deployment, all while delivering high durability at an affordable cost.

### "Special patented folding design"

OPTIMUM ARMS

**OPTIMUM ARMS** 

# **OP TAC 100**

"Tactical Triple Folding Pump Action Shotgun, Side Folding Stock and Ergonomic Forearm"

**OP TAC 100 - I** 

| Code            | System      | Gauge &<br>Chamber     | Barrel<br>Length             | Choke     | Magazine<br>Capacity | Receiver  | Stock     | Average<br>Weigth |
|-----------------|-------------|------------------------|------------------------------|-----------|----------------------|-----------|-----------|-------------------|
| OP TAC 100      |             | 12 GA.                 | 14" - 36 cm<br>18.5" - 47 cm | F, M, CL, |                      |           | Fixed     | 6.4 lb 2.9 kg     |
| OP TAC 100 - I  | Pump Action | Pump Action 3" (76 mm) |                              | TURKEY    | 4+1 - 5+1 - 7+1      | Aluminium | Synthetic | 6.4 lbs - 2.5 kg  |
| OP TAC 100 - II |             |                        |                              | CHOKE     |                      |           |           | 6.6 lbs - 3 kg    |