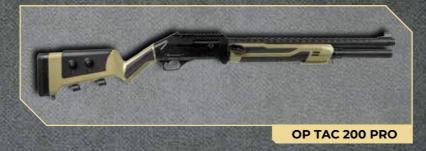

# **OP TAC 200**

#### "Folding Semi-Auto Shotgun With Pistol Grip Short Barrel"

OP TAC 200 - I

mmmmm

| Code                                                             | System                               | Gauge &<br>Chamber   | Barrel<br>Length                                         | Choke                        | Magazine<br>Capacity | Receiver  | Stock           | Average<br>Weigth |
|------------------------------------------------------------------|--------------------------------------|----------------------|----------------------------------------------------------|------------------------------|----------------------|-----------|-----------------|-------------------|
| OP TAC 200<br>OP TAC 200 PRO<br>OP TAC 200 - 1<br>OP TAC 200 SPG | Gas<br>Operated<br>-<br>Semi<br>Auto | 12 GA.<br>3" (76 mm) | 20" - 51cm.<br>24" - 61cm.<br>28" - 71cm.<br>14" - 36cm. | F, M, CL,<br>TURKEY<br>CHOKE | 4+1 - 7+1            | Aluminium | Synthetic Fixed | 7 lb.<br>3.2 kg   |