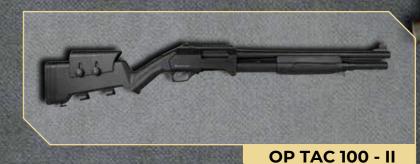

# **OP TAC 100**

"Tactical Triple Folding Pump Action Shotgun, Side Folding Stock and Ergonomic Forearm"

**OP TAC 100 - I** 

| Code            | System      | Gauge &<br>Chamber     | Barrel<br>Length             | Choke     | Magazine<br>Capacity | Receiver  | Stock     | Average<br>Weigth |
|-----------------|-------------|------------------------|------------------------------|-----------|----------------------|-----------|-----------|-------------------|
| OP TAC 100      |             | 12 GA.                 | 14" - 36 cm<br>18.5" - 47 cm | F, M, CL, |                      |           | Fixed     | 6.4 lb 2.9 kg     |
| OP TAC 100 - I  | Pump Action | Pump Action 3" (76 mm) |                              | TURKEY    | 4+1 - 5+1 - 7+1      | Aluminium | Synthetic | 6.4 lbs - 2.5 kg  |
| OP TAC 100 - II |             |                        |                              | CHOKE     |                      |           |           | 6.6 lbs - 3 kg    |