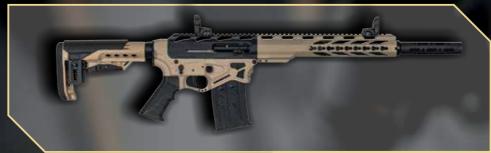

# OPT S 410

Optimum Arms tactical magazine-fed shotguns offer superior functionality and performance, featuring increased capacity, faster reloading, and exceptional reliability.

With enhanced ergonomics and ease of operation, they are a powerful and trusted choice for home defense. OPT

#### 

| Code                    | System          | Cauge &<br>Chamber  | Length        | Choke    | Capacity   | Receiver  | Stock      | Weigth             |
|-------------------------|-----------------|---------------------|---------------|----------|------------|-----------|------------|--------------------|
| OPT S 410 Iron Blue     |                 |                     |               |          |            |           |            |                    |
| PPT S 410 Snow Camo     | Gas<br>Operated | 36 GA.<br>410 CAL.) | 18.5" - 47 cm | Slug     | 5+1 - 10+1 | Aluminium | Telescopic | 7.2 lb.<br>3.28 kg |
| PT S 410 Military Green | Semi<br>Auto    | -<br>3"(76<br>mm)   | 18.00         | Cylinder | 5+1-10+1   | Aluminium | relescopic |                    |
| OPT S 410 Compact       |                 |                     | 8.6" - 22 cm  |          |            |           |            | 4.4 lb.<br>2 kg    |