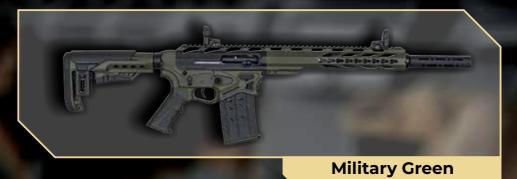

Military Green

| Code       | System                      | Gauge &<br>Chamber   | Barrel<br>Length                          | Choke                                         | Magazine<br>Capacity | Receiver  | Stock                         | Average<br>Weigth |
|------------|-----------------------------|----------------------|-------------------------------------------|-----------------------------------------------|----------------------|-----------|-------------------------------|-------------------|
| OP TAC 300 | Gas Operated<br>- Semi Auto | 12 GA.<br>3" (76 mm) | 20" - 51 cm<br>26" - 66 cm<br>28" - 71 cm | Slug Barrel or 3<br>Mobile Chokes<br>(C/M/IM) | 3+1 - 7+1            | Aluminium | Synthetic with<br>Pistol Grip | 7.2 lb.<br>3.3 kg |