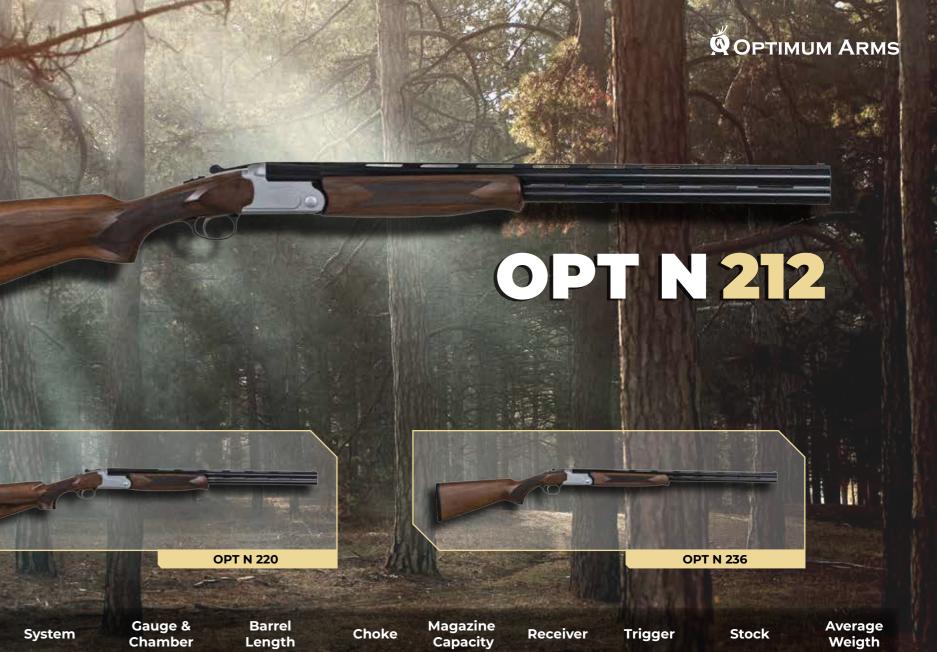

# $\mathcal{V}$ **C** UŊ) LL

Optimum Arms Over & Under Shotguns combine timeless design with unmatched reliability, featuring durable solid frames, easy maintenance, and premium Turkish walnut craftsmanship making them perfect for long-lasting performance in any condition.

OPTIMUM ARMS

"Timeless classic"

Code

|           |               |                    | and the second sec |              |   | Contract of the State |                     |                |                  |
|-----------|---------------|--------------------|------------------------------------------------------------------------------------------------------------------------------------------------------------------------------------------------------------------------------------------------------------------------------------------------------------------------------------------------------------------------------------------------------------------------------------------------------------------------------------------------------------------------------------------------------------------------------------------------------------------------------------------------------------------------------------------------------------------------------------------------------------------------------------------------------------------------------------------------------------------------------------------------------------------------------------------------------------------------------------------------------------------------------------------------------------------------------------------------------------------------------------------------------------------------------------------------------------------------------------------------------------------------------------------------------------------------------------------------------------------------------------------------------------------------------------------------------------------------------------------------------------------------------------------------------------------------------------------------------------------------------------------------------------------------------------------------------------------------------------------------------------------------------------------------------------------------------------------------------------------------------------|--------------|---|-----------------------|---------------------|----------------|------------------|
| OPT N 212 |               | Start Carl         | 21.5" - 55cm.                                                                                                                                                                                                                                                                                                                                                                                                                                                                                                                                                                                                                                                                                                                                                                                                                                                                                                                                                                                                                                                                                                                                                                                                                                                                                                                                                                                                                                                                                                                                                                                                                                                                                                                                                                                                                                                                      | A CONTRACTOR |   |                       |                     |                | 7.7 lbs - 3.5 kg |
| OPT N 220 | Break Action  | 12 Ga.<br>3"(76mm) | 26" - 66cm.<br>28" - 71cm.                                                                                                                                                                                                                                                                                                                                                                                                                                                                                                                                                                                                                                                                                                                                                                                                                                                                                                                                                                                                                                                                                                                                                                                                                                                                                                                                                                                                                                                                                                                                                                                                                                                                                                                                                                                                                                                         | F, IM, M,    | 2 | Steel                 | Single<br>Selective | Turkish Walnut | 6.8 lbs – 3.1 kg |
| OPT N 236 | C.G. M. C. M. |                    | 30" - 76cm.                                                                                                                                                                                                                                                                                                                                                                                                                                                                                                                                                                                                                                                                                                                                                                                                                                                                                                                                                                                                                                                                                                                                                                                                                                                                                                                                                                                                                                                                                                                                                                                                                                                                                                                                                                                                                                                                        | IC, SK       |   | 4 Cathler             | Sciective           |                | 6.3 lbs - 2.9 kg |