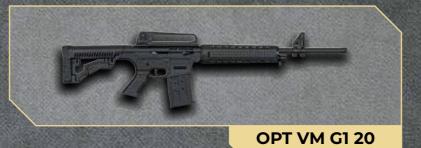

# OPT VM GI 12

| Code         | System                      | Gauge &<br>Chamber   | Barrel<br>Length           | Choke         | Magazine<br>Capacity | Lower<br>Receiver | Stock                           | Average<br>Weigth |
|--------------|-----------------------------|----------------------|----------------------------|---------------|----------------------|-------------------|---------------------------------|-------------------|
| OPT VM GI 12 | Gas Operated<br>- Semi Auto | 12 GA.<br>3" (76 mm) | 18.5" - 47cm<br>20" - 51cm | Slug Cylinder | 5+1 - 10+1           | Polymer           | Synthetic Fixed /<br>Telescopic | 7.2 lb.<br>3.3 kg |
| OPT VM GI 20 | Gas Operated<br>- Semi Auto | 20 GA.<br>3" (76 mm) | 20" - 51cm                 | Slug Cylinder | 5+1 - 10+1           | Polymer           | Synthetic Fixed /<br>Telescopic | 6.4 lb.<br>2.9 kg |