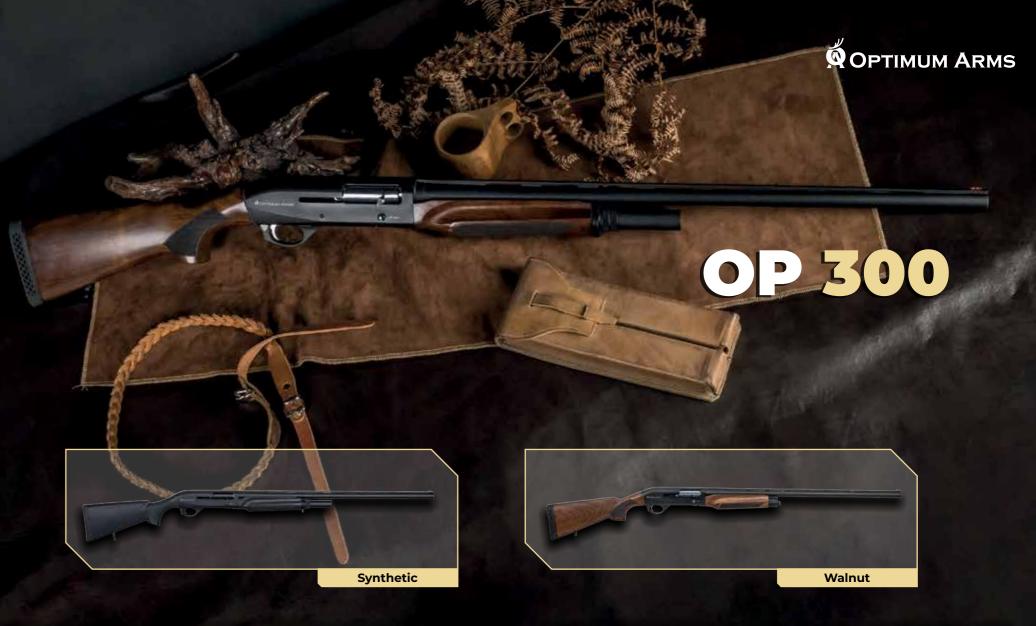

### **INERTIA OPERATED SHOTGUNS**

Optimum Arms Inertia-Operated Shotguns offer unmatched reliability, combining a simple, fast, and clean operating system with lightweight design and ultra-reliable performance, even in high-volume shooting conditions.

Featuring superior materials and a robust steel locking mechanism, they ensure consistent, effortless operation and easy maintenance, making them ideal for demanding shooters.

OPTIMUM ARMS

"Experience the thrill of flawless hunting with the best system"

OF

| Code          | System                | Gauge &<br>Chamber | Barrel<br>Length                          | Choke            | Magazine<br>Capacity | Receiver               | Stock     | Average<br>Weigth |
|---------------|-----------------------|--------------------|-------------------------------------------|------------------|----------------------|------------------------|-----------|-------------------|
| P 300 Walnut  | Inertia               | 12 GA.             | 21.7" - 55 cm<br>24" - 61 cm              |                  | 7.1 5.1              |                        | Walnut    | _ 6.95 lb.        |
| 300 Synthetic | System -<br>Semi Auto | 3" (76 mm)         | 26" - 66 cm<br>28" - 71 cm<br>30" - 76 cm | F, IM, M, IC, SK | 3+1 - 5+1            | Aluminium <sup>–</sup> | Synthetic | 3.150 kg          |