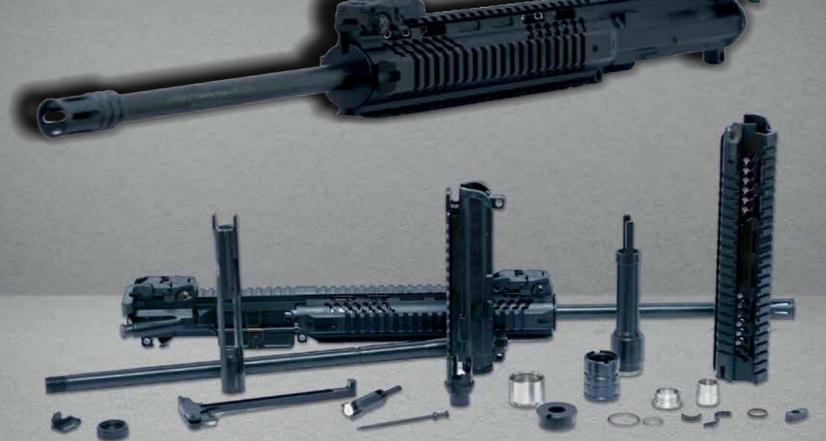

# OPT S 410 UPPER SET

| Code              | System                   | Gauge & Chamber               | Barrel Length | Choke         | Average Weigth  |
|-------------------|--------------------------|-------------------------------|---------------|---------------|-----------------|
| T S 410 UPPER SET | Gas Operated - Semi Auto | 36 GA. (410 CAL.) - 3"(76 mm) | 18.5" - 47cm  | Slug Cylinder | 4.6 lbs 2.09 kg |