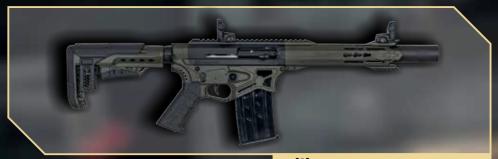

# OPT S 410

Optimum Arms tactical magazine-fed shotguns offer superior functionality and performance, featuring increased capacity, faster reloading, and exceptional reliability.

With enhanced ergonomics and ease of operation, they are a powerful and trusted choice for home defense. OPT

#### 

| Code                    | System          | Cauge &<br>Chamber  | Length        | Choke    | Capacity   | Receiver  | Stock      | Weigth             |
|-------------------------|-----------------|---------------------|---------------|----------|------------|-----------|------------|--------------------|
| OPT S 410 Iron Blue     |                 |                     |               |          |            |           |            |                    |
| PPT S 410 Snow Camo     | Gas<br>Operated | 36 GA.<br>410 CAL.) | 18.5" - 47 cm | Slug     | 5+1 - 10+1 | Aluminium | Telescopic | 7.2 lb.<br>3.28 kg |
| PT S 410 Military Green | Semi<br>Auto    | -<br>3"(76<br>mm)   | 18.00         | Cylinder | 5+1-10+1   | Aluminium | relescopic |                    |
| OPT S 410 Compact       |                 |                     | 8.6" - 22 cm  |          |            |           |            | 4.4 lb.<br>2 kg    |