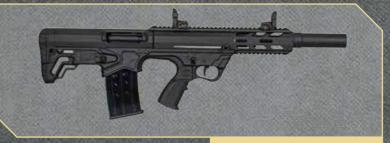

# OPT MF S12

BLACK

| Code      | System                    | Gauge &<br>Chamber   | Barrel<br>Length           | Choke         | Magazine<br>Capacity | Lower<br>Receiver | Stock           | Average<br>Weigth   |
|-----------|---------------------------|----------------------|----------------------------|---------------|----------------------|-------------------|-----------------|---------------------|
| PT MF S12 | Gas Operated<br>Semi Auto | 12 GA.<br>3" (76 mm) | 18.5" - 47cm<br>20" - 51cm | Slug Cylinder | 5+1 - 10+1           | Polymer           | Synthetic Fixed | 7,7 lbs.<br>3,5 kg. |