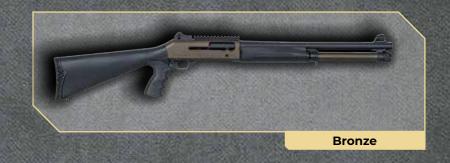

# **OP TAC 100**

"Tactical Triple Folding Pump Action Shotgun, Side Folding Stock and Ergonomic Forearm"

**OP TAC 100 - I** 

| Code            | System      | Gauge &<br>Chamber     | Barrel<br>Length             | Choke     | Magazine<br>Capacity | Receiver  | Stock     | Average<br>Weigth |
|-----------------|-------------|------------------------|------------------------------|-----------|----------------------|-----------|-----------|-------------------|
| OP TAC 100      |             | 12 GA.                 | 14" - 36 cm<br>18.5" - 47 cm | F, M, CL, |                      |           | Fixed     | 6.4 lb 2.9 kg     |
| OP TAC 100 - I  | Pump Action | Pump Action 3" (76 mm) |                              | TURKEY    | 4+1 - 5+1 - 7+1      | Aluminium | Synthetic | 6.4 lbs - 2.5 kg  |
| OP TAC 100 - II |             |                        |                              | CHOKE     |                      |           |           | 6.6 lbs - 3 kg    |