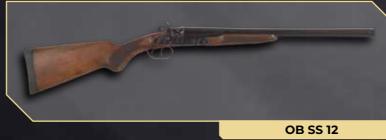

# **OP SS 12**

### OP B 212

WHITE ENGRAVED

| 44                                        | Porto-       | $\langle \rangle \rangle$ | and the second                                                            |                    | STORE OF             |          | and the second                | ě                 |                                      |
|-------------------------------------------|--------------|---------------------------|---------------------------------------------------------------------------|--------------------|----------------------|----------|-------------------------------|-------------------|--------------------------------------|
| Code                                      | System       | Gauge &<br>Chamber        | Barrel<br>Length                                                          | Choke              | Magazine<br>Capacity | Receiver | Trigger                       | Stock             | Average<br>Weigth                    |
| DP B 212 B.<br>DP B 212 W. E.<br>DP SS 12 | Break Action | 12 Ga.<br>3"(76mm)        | 18" - 47cm.<br>21.5" - 55cm.<br>26" - 66cm.<br>28" - 71cm.<br>30" - 76cm. | F, IM, M,<br>IC,SK | 2                    | Steel    | Single<br>Selective<br>Double | Turkish<br>Walnut | 7.7 lbs - 3.5 kg<br>7.1 lbs - 3.2 kg |