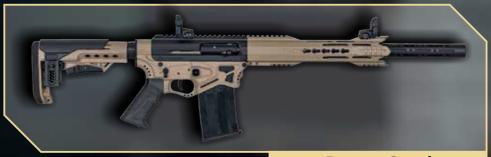

#### "Folding Semi-Auto Shotgun With Pistol Grip Short Barrel"

OP TAC 200 - I

mmmmm

| Code                                                             | System                               | Gauge &<br>Chamber   | Barrel<br>Length                                         | Choke                        | Magazine<br>Capacity | Receiver  | Stock           | Average<br>Weigth |
|------------------------------------------------------------------|--------------------------------------|----------------------|----------------------------------------------------------|------------------------------|----------------------|-----------|-----------------|-------------------|
| OP TAC 200<br>OP TAC 200 PRO<br>OP TAC 200 - 1<br>OP TAC 200 SPG | Gas<br>Operated<br>-<br>Semi<br>Auto | 12 GA.<br>3" (76 mm) | 20" - 51cm.<br>24" - 61cm.<br>28" - 71cm.<br>14" - 36cm. | F, M, CL,<br>TURKEY<br>CHOKE | 4+1 - 7+1            | Aluminium | Synthetic Fixed | 7 lb.<br>3.2 kg   |