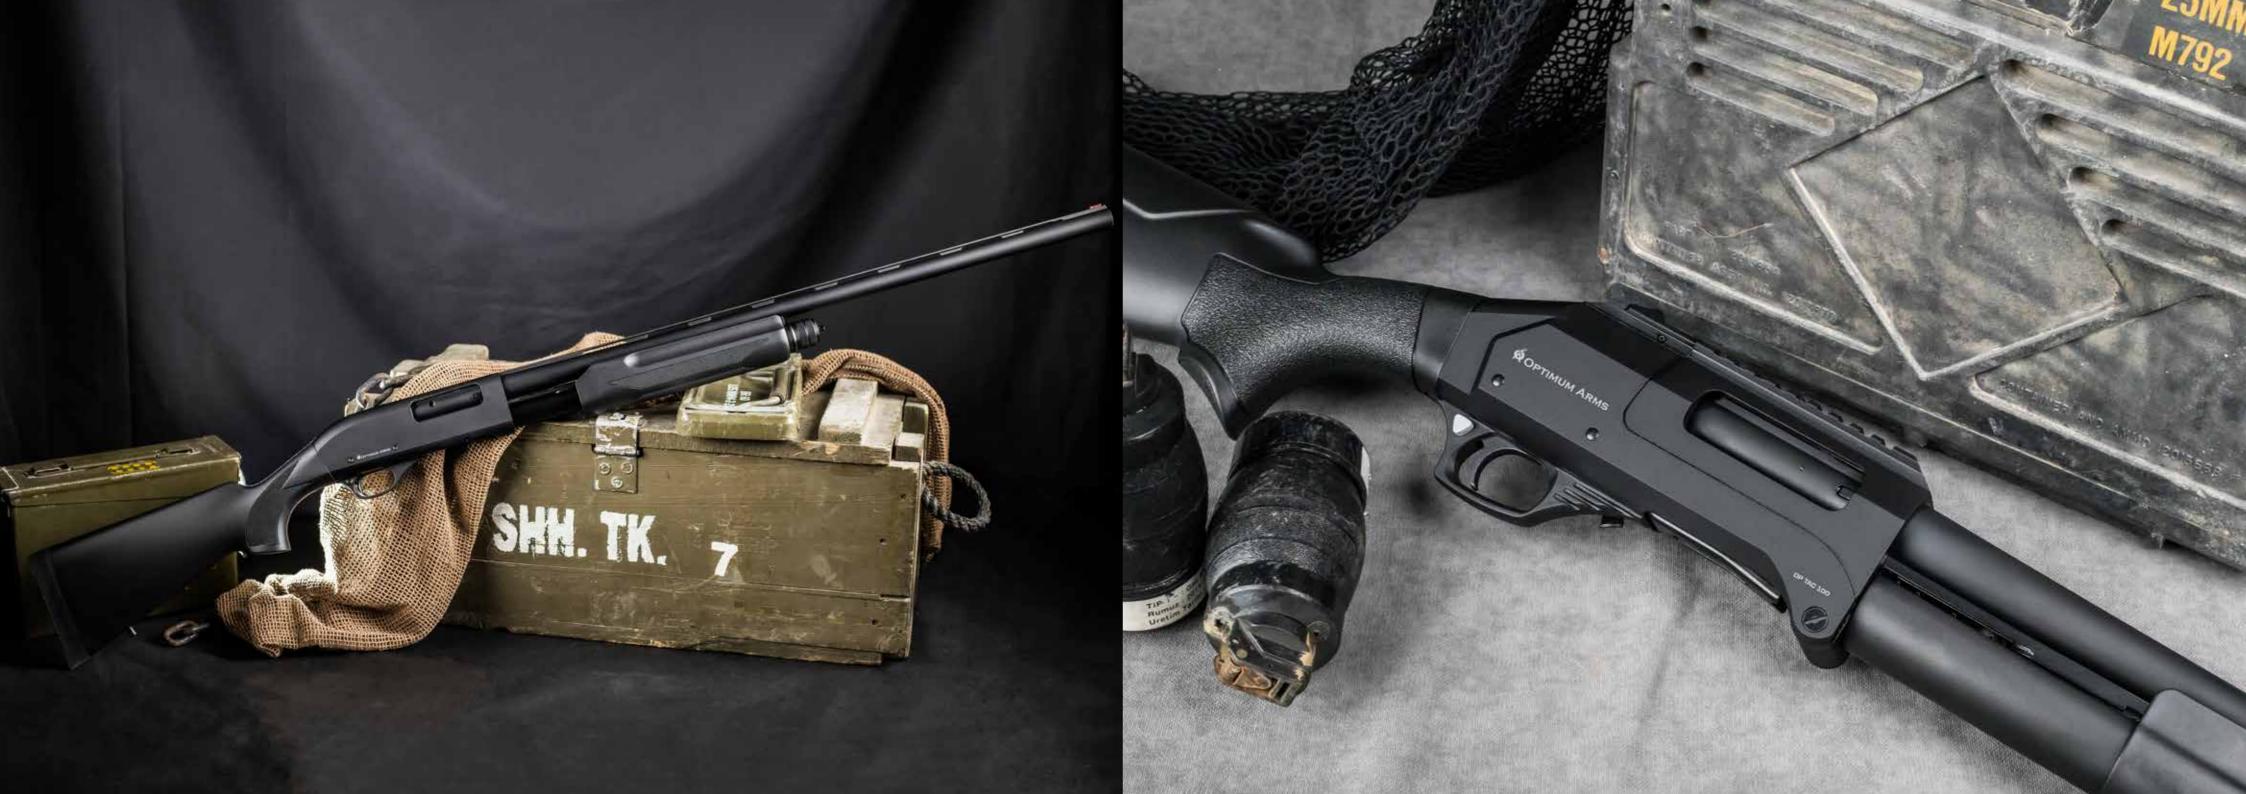

### PUMP ACTION SHOTGUNS

Optimum Arms Pump Action Shotguns offer ultra-reliable performance with a fast cycling time and easy operation.

Featuring a textured grip, soft rubber recoil pad, and centered balance, they provide comfort during long sessions.

With a patented folding design, OP TAC 100 model offer easy storage, transport, and quick deployment, all while delivering high durability at an affordable cost.

### "Special patented folding design"

OPTIMUM ARMS

**OPTIMUM ARMS** 

# **OP TAC 100**

"Tactical Triple Folding Pump Action Shotgun, Side Folding Stock and Ergonomic Forearm"

**OP TAC 100 - I** 

| Code            | System      | Gauge &<br>Chamber     | Barrel<br>Length             | Choke     | Magazine<br>Capacity | Receiver  | Stock     | Average<br>Weigth |
|-----------------|-------------|------------------------|------------------------------|-----------|----------------------|-----------|-----------|-------------------|
| OP TAC 100      |             | 12 GA.                 | 14" - 36 cm<br>18.5" - 47 cm | F, M, CL, |                      |           | Fixed     | 6.4 lb 2.9 kg     |
| OP TAC 100 - I  | Pump Action | Pump Action 3" (76 mm) |                              | TURKEY    | 4+1 - 5+1 - 7+1      | Aluminium | Synthetic | 6.4 lbs - 2.5 kg  |
| OP TAC 100 - II |             |                        |                              | CHOKE     |                      |           |           | 6.6 lbs - 3 kg    |