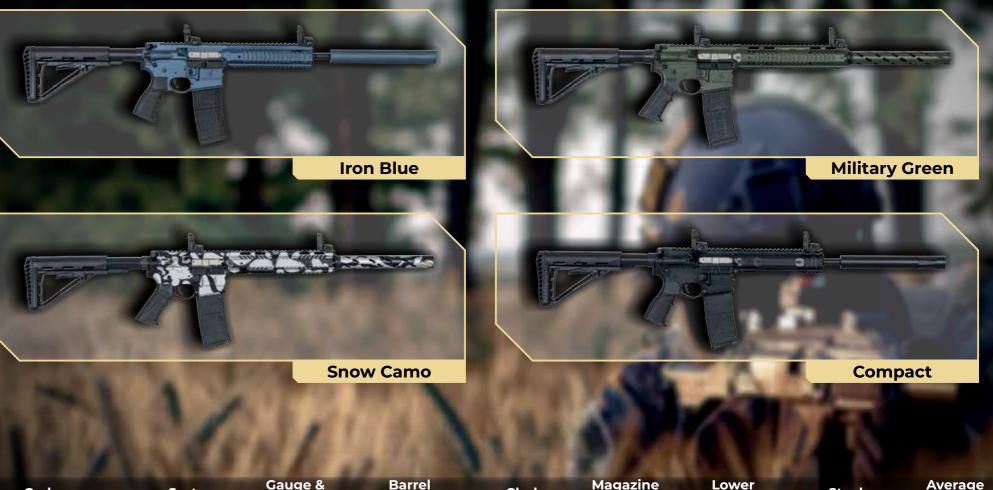

#### 

| Code                    | System          | Cauge &<br>Chamber  | Length        | Choke    | Capacity   | Receiver  | Stock      | Weigth             |
|-------------------------|-----------------|---------------------|---------------|----------|------------|-----------|------------|--------------------|
| OPT S 410 Iron Blue     |                 |                     |               |          |            |           |            |                    |
| PPT S 410 Snow Camo     | Gas<br>Operated | 36 GA.<br>410 CAL.) | 18.5" - 47 cm | Slug     | 5+1 - 10+1 | Aluminium | Telescopic | 7.2 lb.<br>3.28 kg |
| PT S 410 Military Green | Semi<br>Auto    | -<br>3"(76<br>mm)   | 18.00         | Cylinder | 5+1-10+1   | Aluminium | relescopic |                    |
| OPT S 410 Compact       |                 |                     | 8.6" - 22 cm  |          |            |           |            | 4.4 lb.<br>2 kg    |