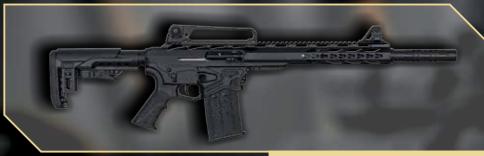

# OPT S 410

Optimum Arms tactical magazine-fed shotguns offer superior functionality and performance, featuring increased capacity, faster reloading, and exceptional reliability.

With enhanced ergonomics and ease of operation, they are a powerful and trusted choice for home defense. OPT

#### 

| Code                    | System          | Cauge &<br>Chamber  | Length        | Choke    | Capacity   | Receiver  | Stock      | Weigth             |
|-------------------------|-----------------|---------------------|---------------|----------|------------|-----------|------------|--------------------|
| OPT S 410 Iron Blue     |                 |                     |               |          |            |           |            |                    |
| PPT S 410 Snow Camo     | Gas<br>Operated | 36 GA.<br>410 CAL.) | 18.5" - 47 cm | Slug     | 5+1 - 10+1 | Aluminium | Telescopic | 7.2 lb.<br>3.28 kg |
| PT S 410 Military Green | Semi<br>Auto    | -<br>3"(76<br>mm)   | 18.00         | Cylinder | 5+1-10+1   | Aluminium | relescopic |                    |
| OPT S 410 Compact       |                 |                     | 8.6" - 22 cm  |          |            |           |            | 4.4 lb.<br>2 kg    |