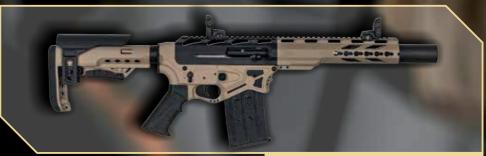

Military Green

| Code       | System                      | Gauge &<br>Chamber   | Barrel<br>Length                          | Choke                                         | Magazine<br>Capacity | Receiver  | Stock                         | Average<br>Weigth |
|------------|-----------------------------|----------------------|-------------------------------------------|-----------------------------------------------|----------------------|-----------|-------------------------------|-------------------|
| OP TAC 300 | Gas Operated<br>- Semi Auto | 12 GA.<br>3" (76 mm) | 20" - 51 cm<br>26" - 66 cm<br>28" - 71 cm | Slug Barrel or 3<br>Mobile Chokes<br>(C/M/IM) | 3+1 - 7+1            | Aluminium | Synthetic with<br>Pistol Grip | 7.2 lb.<br>3.3 kg |