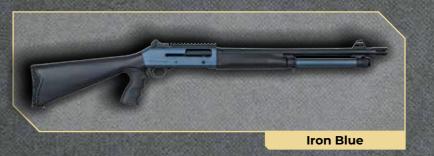

# OPT S 410

Optimum Arms tactical magazine-fed shotguns offer superior functionality and performance, featuring increased capacity, faster reloading, and exceptional reliability.

With enhanced ergonomics and ease of operation, they are a powerful and trusted choice for home defense. OPT

#### 

| Code                    | System          | Cauge &<br>Chamber  | Length        | Choke    | Capacity   | Receiver  | Stock      | Weigth             |
|-------------------------|-----------------|---------------------|---------------|----------|------------|-----------|------------|--------------------|
| OPT S 410 Iron Blue     |                 |                     |               |          |            |           |            |                    |
| PPT S 410 Snow Camo     | Gas<br>Operated | 36 GA.<br>410 CAL.) | 18.5" - 47 cm | Slug     | 5+1 - 10+1 | Aluminium | Telescopic | 7.2 lb.<br>3.28 kg |
| PT S 410 Military Green | Semi<br>Auto    | -<br>3"(76<br>mm)   | 18.00         | Cylinder | 5+1-10+1   | Aluminium | relescopic |                    |
| OPT S 410 Compact       |                 |                     | 8.6" - 22 cm  |          |            |           |            | 4.4 lb.<br>2 kg    |