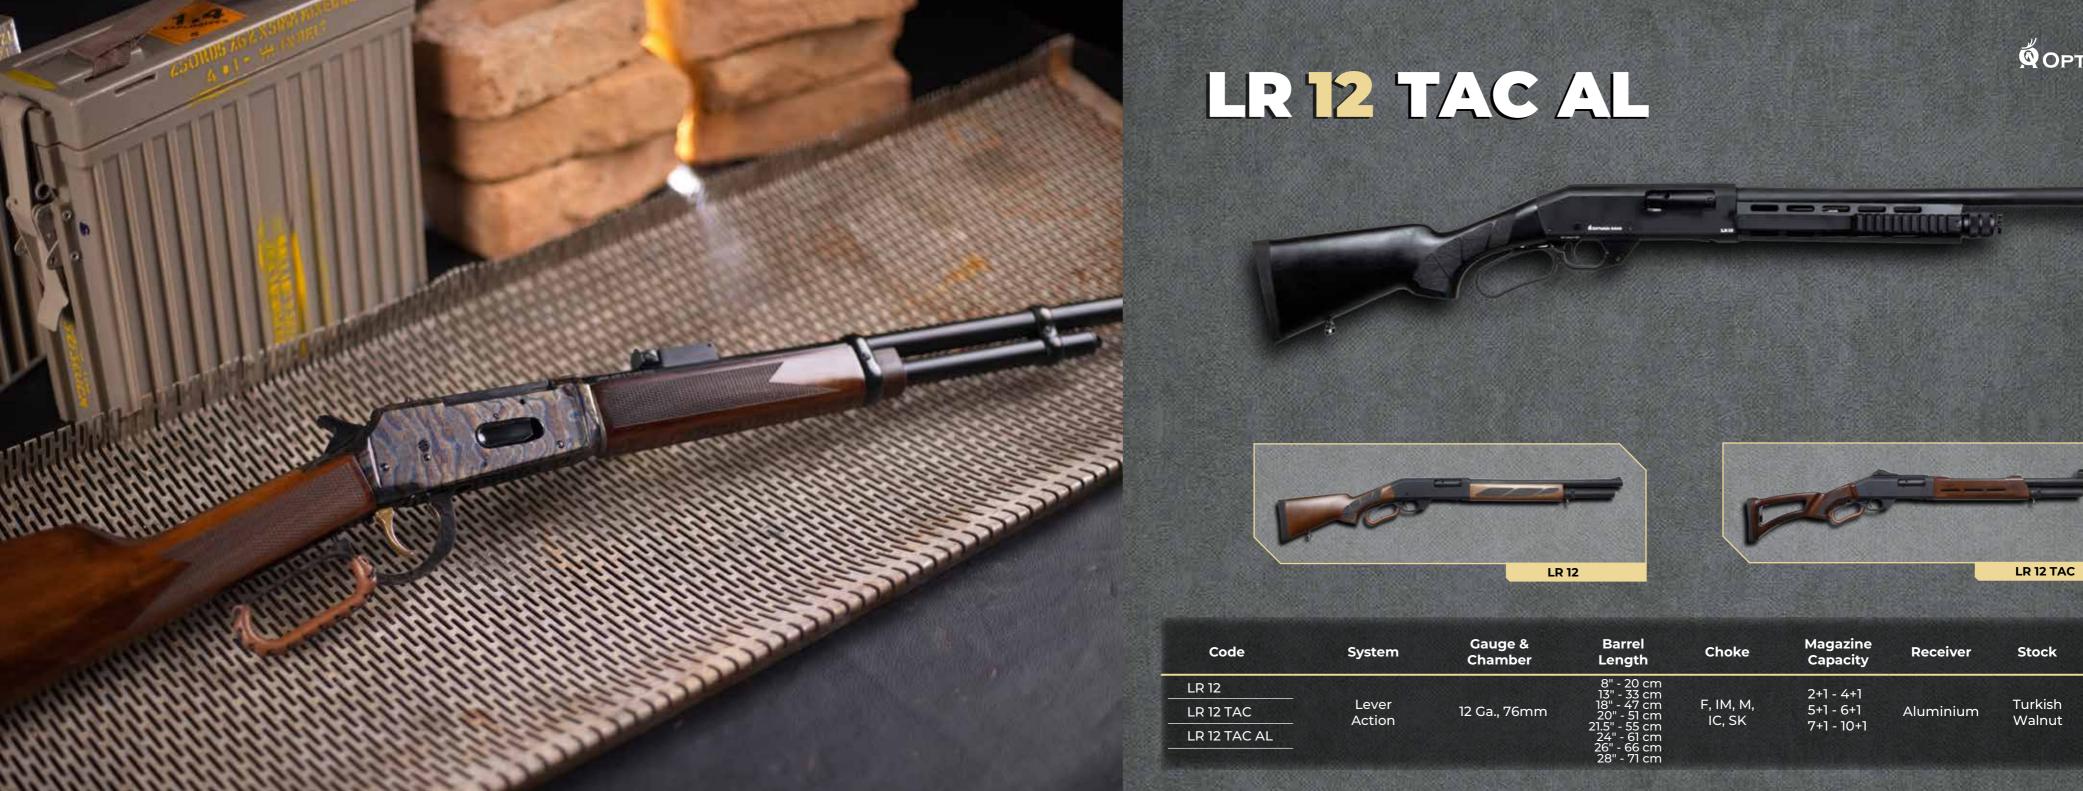

| Code               | System          | Gauge &<br>Chamber | Barrel<br>Length                                           | Choke               | Magazine<br>Capacity   | Receiver  | Stock             | Average<br>Weigth                    |
|--------------------|-----------------|--------------------|------------------------------------------------------------|---------------------|------------------------|-----------|-------------------|--------------------------------------|
| LR 12<br>LR 12 TAC | Lever<br>Action | 12 Ga., 76mm       | 8" - 20 cm<br>13" - 33 cm<br>18" - 47 cm<br>20" - 51 cm    | F, IM, M,<br>IC, SK | 2+1 - 4+1<br>5+1 - 6+1 | Aluminium | Turkish<br>Walnut | 6.6 lbs - 3 kg.<br>6.4 lbs - 2.9 kg. |
| LR 12 TAC AL       |                 |                    | 21.5" - 55 cm<br>24" - 61 cm<br>26" - 66 cm<br>28" - 71 cm |                     | 7+1 - 10+1             |           |                   | 6.8 lbs - 3.1 kg.                    |