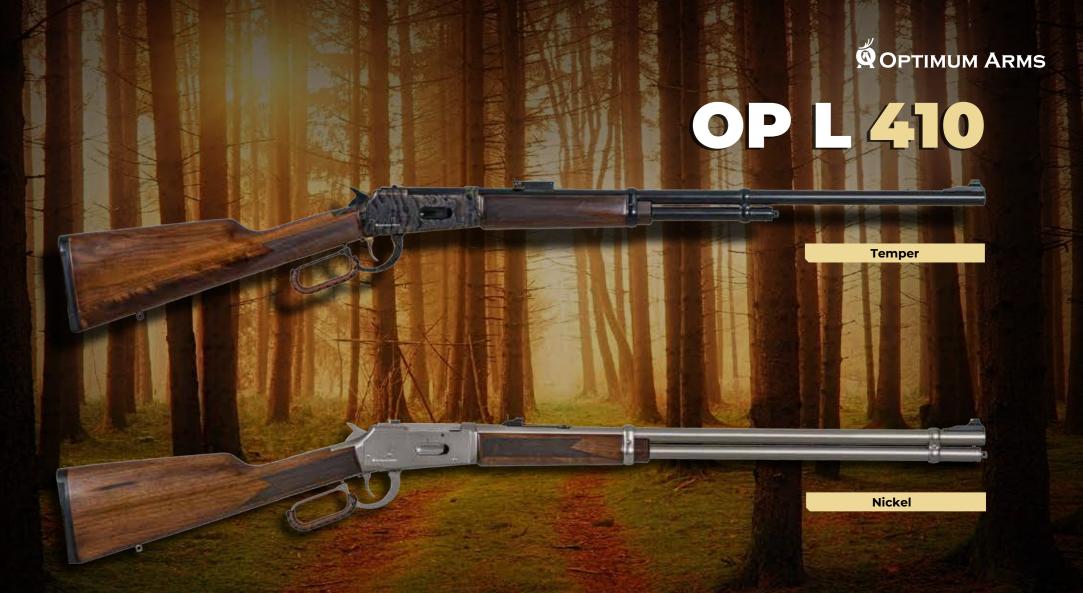

 $\mathbb{N}$ ĹЦ

Optimum Arms Lever Action Shotguns combine reliability and simplicity, offering quick cycling and smooth operation.

With a lever mechanism to manually load rounds from a tubular magazine, they allow for fast follow-up shots while providing a rich history and nostalgic appeal for firearms enthusiasts.

OPTIMUM ARMS

| Code            | System       | Gauge &<br>Chamber   | Barrel<br>Length                            | Choke | Magazine<br>Capacity | Receiver | Stock          | Average<br>Weigth                      |
|-----------------|--------------|----------------------|---------------------------------------------|-------|----------------------|----------|----------------|----------------------------------------|
| OP L 410 Temper | Lever Action | 36 Ga.<br>(410 Cal.) | 20" - 51cm.<br>21.5" - 55cm.<br>24" - 61cm. | Fixed | 2+1<br>5+1<br>7+1    | Charl    |                | 6.6 lbs - 3.0 kg<br>(8+1 Mag. Cap.)    |
| OP L 410 Nickel | Level Action | 66mm.,<br>76mm       | 26" - 66cm.<br>28" - 71cm.                  | Choke | 8+1<br>9+1           | Steel    | Turkish Walnut | 6.1 lbs - 2.8 kg.<br>( 5+1 Mag. Cap. ) |